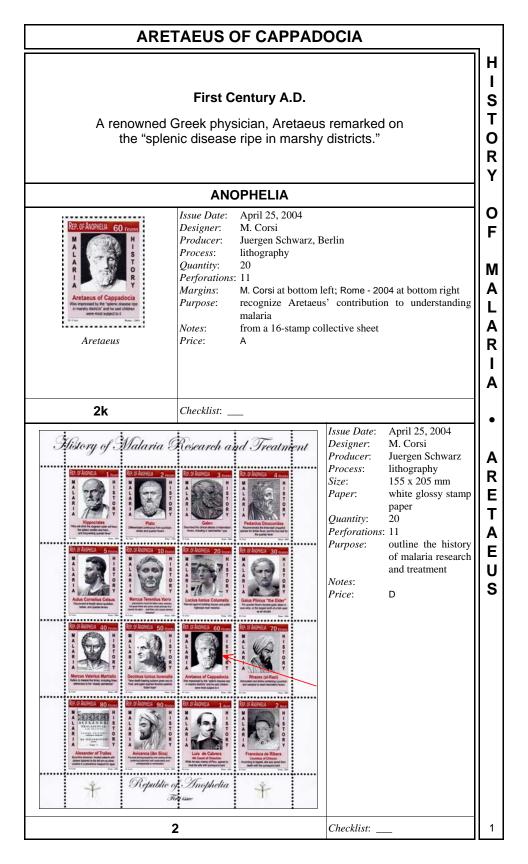

| ARETAEUS OF CAPPADOCIA     |                                                                     |                                               |                  |                              |                                                    |  |  |  |  |  |
|----------------------------|---------------------------------------------------------------------|-----------------------------------------------|------------------|------------------------------|----------------------------------------------------|--|--|--|--|--|
| H<br>S<br>T<br>O<br>R      | M H Z                                                               | Description:<br>Quantity:<br>Votes:<br>Price: | as 2k<br>20<br>A | :: imperfo                   | orate                                              |  |  |  |  |  |
| Y                          | <b>2ki</b>                                                          | Checklist:                                    | _                |                              |                                                    |  |  |  |  |  |
| OF<br>MALARIA<br>A         | <section-header><complex-block></complex-block></section-header>    | d Treatment                                   |                  | Quantity<br>Notes:<br>Price: | : 5<br>as #2: imperforate<br>D                     |  |  |  |  |  |
| R<br>E                     | 2q                                                                  |                                               |                  | Checklis                     |                                                    |  |  |  |  |  |
| L<br>T<br>A<br>E<br>U<br>S | Republic of Anophelia<br>HISTORY OF MALARIA RESEAU<br>AND TREATMENT | Ċ                                             | )                |                              | Post Office 01<br>post office<br>228 x 331 mm<br>C |  |  |  |  |  |
| 2                          | 1                                                                   |                                               |                  | Checklis                     | t:                                                 |  |  |  |  |  |