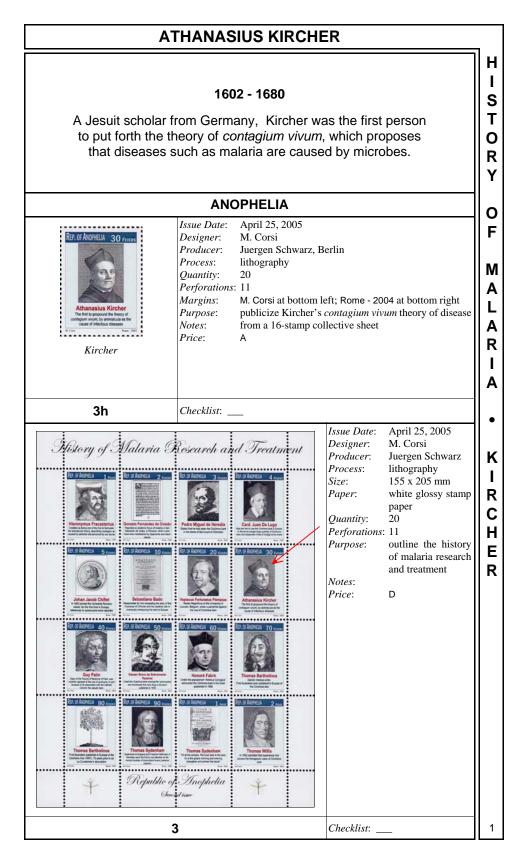

| ATHANASIUS KIRCHER    |                                                                  |                                                                                           |
|-----------------------|------------------------------------------------------------------|-------------------------------------------------------------------------------------------|
| H<br>S<br>T<br>O<br>R | Ref. of AVXPRELA 30 runs                                         | as 3h: imperforate<br>20<br>A                                                             |
| Y                     | 3hi Checklist: _                                                 | _                                                                                         |
| OF<br>MALARIA • K     | <section-header><complex-block><