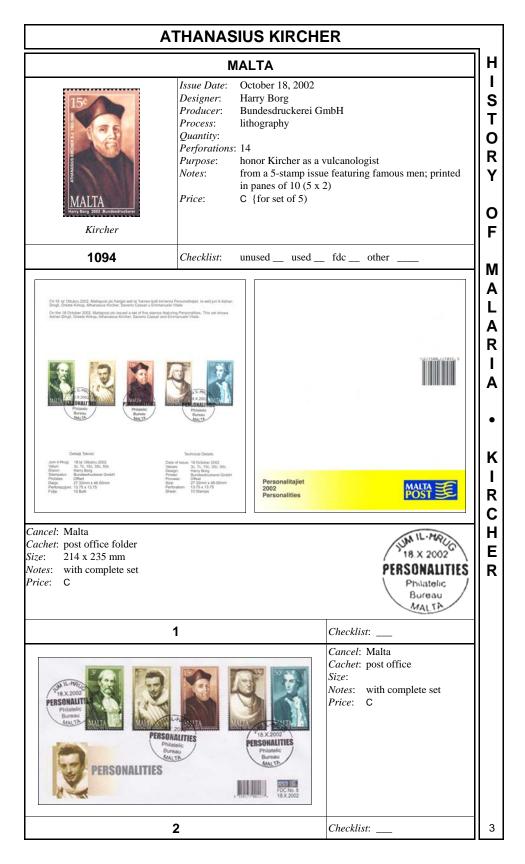

|
| OF<br>MALARIA • K     | <section-header><complex-block></complex-block></section-header> | Quantity: 5<br>Notes: as #3: imperforate<br>Price: D                                      |
| I<br>R                | 3q                                                               | Checklist:                                                                                |
| CHER                  |                                                                  | Cancel: Post Office 01<br>Cachet: post office<br>Size: 228 x 331 mm<br>Notes:<br>Price: C |
| 2                     | 1                                                                | Checklist:                                                                                |