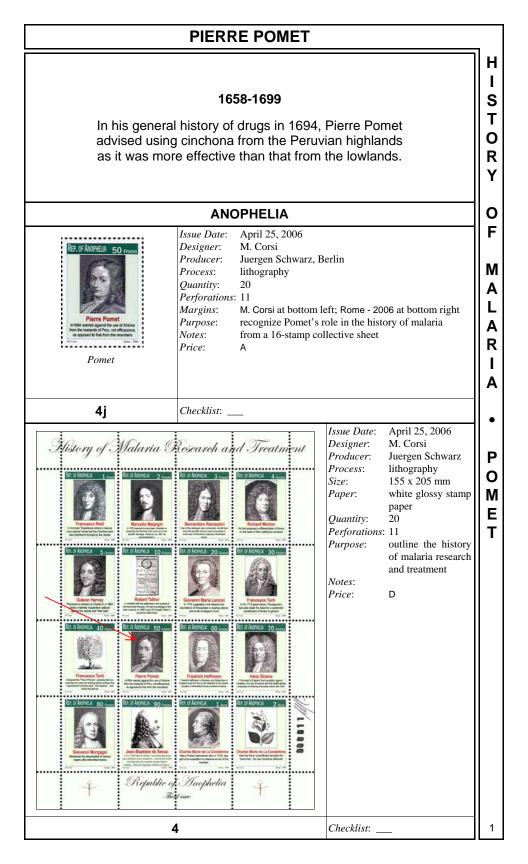

| PIERRE POMET          |                             |                                                     |                             |                                                                               |
|-----------------------|-----------------------------|-----------------------------------------------------|-----------------------------|-------------------------------------------------------------------------------|
| H<br>S<br>T<br>O<br>R | REP. OF ANOPHELIA 50 FOVERS | Description: a:<br>Quantity: 2<br>lotes:<br>rice: A | 0                           | forate                                                                        |
| Y                     | <b>4</b> ji 0               | Checklist:                                          |                             |                                                                               |
| OF<br>MALARIA<br>•    |                             |                                                     | Quantit<br>Notes:<br>Price: |                                                                               |
| P<br>O                | - Roduer                    |                                                     | Chashli                     | ·                                                                             |
| MET                   | 4q                          | 0                                                   |                             | <ul> <li>Post Office 01</li> <li>post office</li> <li>228 x 331 mm</li> </ul> |
| 2                     | 1                           |                                                     | Checklis                    | ist:                                                                          |