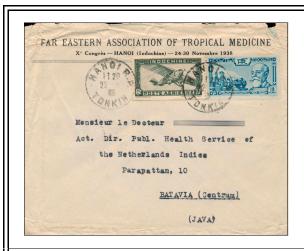

## **MEDICAL CONGRESS CANCEL**

RM<sub>1</sub>

RM<sub>2</sub>

Cancel: Hanoi: date not legible

Cachet: corner card for the 10<sup>th</sup>
Congress of the Far

Eastern Association of Tropical Medicine

Size: Notes:

Price: E

Checklist:

Checklist: