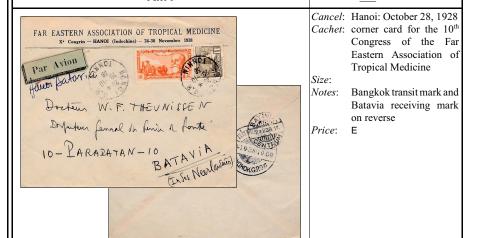

## **MEDICAL CONGRESS CANCEL**

RM<sub>1</sub>

RM<sub>2</sub>

Cancel: Hanoi: date not legible

Cachet: corner card for the 10<sup>th</sup>
Congress of the Far

Eastern Association of Tropical Medicine

Size: Notes:

Price: E

Checklist:

Checklist: