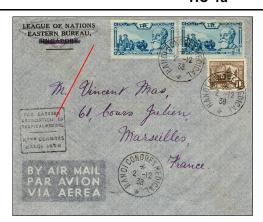

## HC-1a

Cancel: HC-1 and HC1a: Decem-

ber 2, 1938

Cachet: corner card of League of Nations / Eastern Bureau

Size: 146 x 122 mm

SINGAPORE crossed out

in corner card

Price: E

Notes:

1 Checklist:

2

Cancel: HC-1 and HC1a: Novem-

ber 2, 1938

Notes: Paris receiving mark on

reverse

Price: E