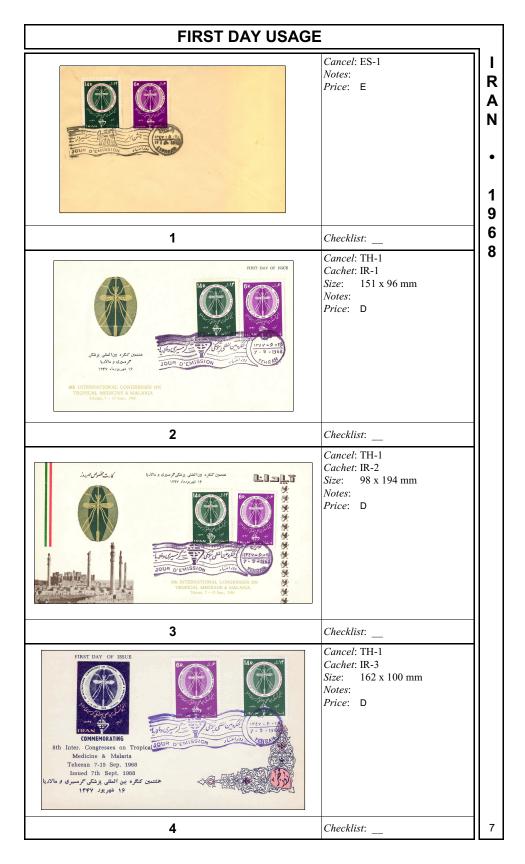

| FIRST DAY CANCELLATIONS                                                                                                                                                                                                                                                                                                                                                                                         |       |                                                                          |          |  |  |
|-----------------------------------------------------------------------------------------------------------------------------------------------------------------------------------------------------------------------------------------------------------------------------------------------------------------------------------------------------------------------------------------------------------------|-------|--------------------------------------------------------------------------|----------|--|--|
| JOUR D'EMISSION                                                                                                                                                                                                                                                                                                                                                                                                 |       | ize: 86 x 24 mm<br>Jotes: black                                          |          |  |  |
| ES-1 Es                                                                                                                                                                                                                                                                                                                                                                                                         | pakeh |                                                                          |          |  |  |
| النظرة مين المللي شركي المحمد مع المحمد على وطلاريا -<br>النظرة مين المللي شركي المحمد المحم<br>المحمد المحمد المحمد<br>المحمد المحمد | С     | <i>Vize</i> : 91 x 23 mm<br><i>Votes</i> : color ranges fron<br>to lilac | n purple |  |  |
| <b>TH-1</b> <i>T</i>                                                                                                                                                                                                                                                                                                                                                                                            | ehran |                                                                          |          |  |  |
|                                                                                                                                                                                                                                                                                                                                                                                                                 |       |                                                                          |          |  |  |
|                                                                                                                                                                                                                                                                                                                                                                                                                 |       |                                                                          |          |  |  |
|                                                                                                                                                                                                                                                                                                                                                                                                                 |       |                                                                          |          |  |  |

## FIRST DAY CANCELLATIONS

I R A N • 1968

| FIRST DAY CACHETS                                                                                                                                                                                                                                                                                                                                                                                                                                                                                                                                                                                                                                                                                                                                                                                                                                                                                                                                                                                                                                                                                                                                                                                                                                                                                                                                                                                                                                                                                                                                                                                                                                                                                                                                                                                                                                                                                                                                                                                                                                                                                                                |                                                                                               |                  |  |  |  |
|----------------------------------------------------------------------------------------------------------------------------------------------------------------------------------------------------------------------------------------------------------------------------------------------------------------------------------------------------------------------------------------------------------------------------------------------------------------------------------------------------------------------------------------------------------------------------------------------------------------------------------------------------------------------------------------------------------------------------------------------------------------------------------------------------------------------------------------------------------------------------------------------------------------------------------------------------------------------------------------------------------------------------------------------------------------------------------------------------------------------------------------------------------------------------------------------------------------------------------------------------------------------------------------------------------------------------------------------------------------------------------------------------------------------------------------------------------------------------------------------------------------------------------------------------------------------------------------------------------------------------------------------------------------------------------------------------------------------------------------------------------------------------------------------------------------------------------------------------------------------------------------------------------------------------------------------------------------------------------------------------------------------------------------------------------------------------------------------------------------------------------|-----------------------------------------------------------------------------------------------|------------------|--|--|--|
| FIRST DAY OF ISSUE                                                                                                                                                                                                                                                                                                                                                                                                                                                                                                                                                                                                                                                                                                                                                                                                                                                                                                                                                                                                                                                                                                                                                                                                                                                                                                                                                                                                                                                                                                                                                                                                                                                                                                                                                                                                                                                                                                                                                                                                                                                                                                               | <i>Type</i> : <b>IR-1</b><br><i>Producer</i> :<br><i>Size</i> : 138 x 79 mm<br><i>Notes</i> : | I<br>R<br>A<br>N |  |  |  |
| tty نهرینا، به<br>eth INTERNATIONAL CONGRESSES ON<br>TROPICAL MEDICINE & MALARIA<br>Tahana, i – 15 Saya, 1966.                                                                                                                                                                                                                                                                                                                                                                                                                                                                                                                                                                                                                                                                                                                                                                                                                                                                                                                                                                                                                                                                                                                                                                                                                                                                                                                                                                                                                                                                                                                                                                                                                                                                                                                                                                                                                                                                                                                                                                                                                   | <i>Type</i> : <b>IR-2</b>                                                                     | 1<br>9           |  |  |  |
| International Concresses of<br>The Automatic States (1) - S | Producer:<br>Size: 98 x 174 mm<br>Notes: on cards                                             | 6<br>8           |  |  |  |
| FIRST DAY OF ISSUE<br>FIRST DAY OF ISSUE<br>FIRST DAY OF ISSUE<br>COMMEMORATING<br>Bth Inter. Congresses on Tropical<br>Medicine & Malaria<br>Teheran 7-15 Sep. 1968<br>Issued Th Sept. 1968<br>Rissued Th Sept. 1968                                                                                                                                                                                                                                                                                                                                                                                                                                                                                                                                                                                                                                                                                                                                                                                                                                                                                                                                                                                                                                                                                                                                                                                                                                                                                                                                                                                                                                                                                                                                                                                                                                                                                                                                                                                                        | Type: IR-3<br>Producer:<br>Size: 148 x 85 mm<br>Notes:                                        |                  |  |  |  |
|                                                                                                                                                                                                                                                                                                                                                                                                                                                                                                                                                                                                                                                                                                                                                                                                                                                                                                                                                                                                                                                                                                                                                                                                                                                                                                                                                                                                                                                                                                                                                                                                                                                                                                                                                                                                                                                                                                                                                                                                                                                                                                                                  |                                                                                               |                  |  |  |  |
|                                                                                                                                                                                                                                                                                                                                                                                                                                                                                                                                                                                                                                                                                                                                                                                                                                                                                                                                                                                                                                                                                                                                                                                                                                                                                                                                                                                                                                                                                                                                                                                                                                                                                                                                                                                                                                                                                                                                                                                                                                                                                                                                  |                                                                                               |                  |  |  |  |
|                                                                                                                                                                                                                                                                                                                                                                                                                                                                                                                                                                                                                                                                                                                                                                                                                                                                                                                                                                                                                                                                                                                                                                                                                                                                                                                                                                                                                                                                                                                                                                                                                                                                                                                                                                                                                                                                                                                                                                                                                                                                                                                                  |                                                                                               |                  |  |  |  |
|                                                                                                                                                                                                                                                                                                                                                                                                                                                                                                                                                                                                                                                                                                                                                                                                                                                                                                                                                                                                                                                                                                                                                                                                                                                                                                                                                                                                                                                                                                                                                                                                                                                                                                                                                                                                                                                                                                                                                                                                                                                                                                                                  |                                                                                               | 5                |  |  |  |